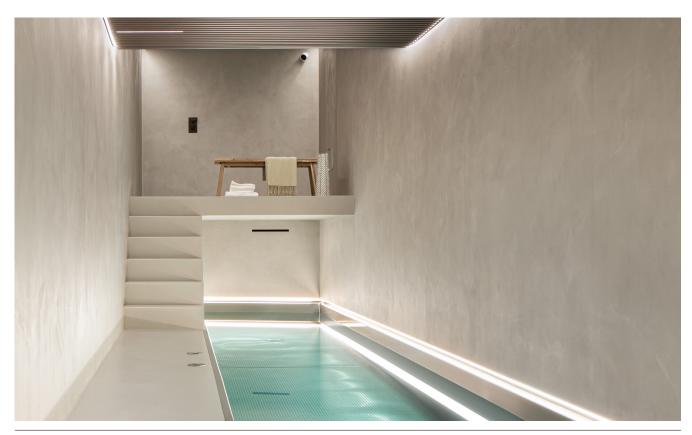

## **Mineral Sphere N:** Thin section liquid mineral surface to resemble concrete.

APPLICATION TIME: 3-5 DAYS

Times vary depending on the size of the project

**GUARANTEE: 5 YEARS** 

MineralSphere has a life to first service of over 5

years

THICKNESS: 2-3 MM

2-3mm thickness with reinforced basecoat

(3-4 mm)

## ANOTHER SEAMLESS SOLUTION

•Suitable for commercial or residential use

•Available in over 100 colours

•No maintenance coats or oils required

•Suited for walls and floors

| UV Stability | 100% |
|--------------|------|
| Microporous  | Yes  |